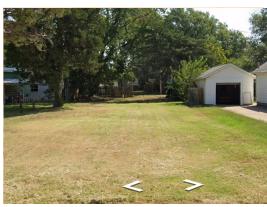

## **About**

The Land Bank is offering this lot at 1309 N B Street the Browns Addition.

The lot is approximately 7,000 square feet in an established subdivision, with access to City utilities.

**Parcel dimensions:** 