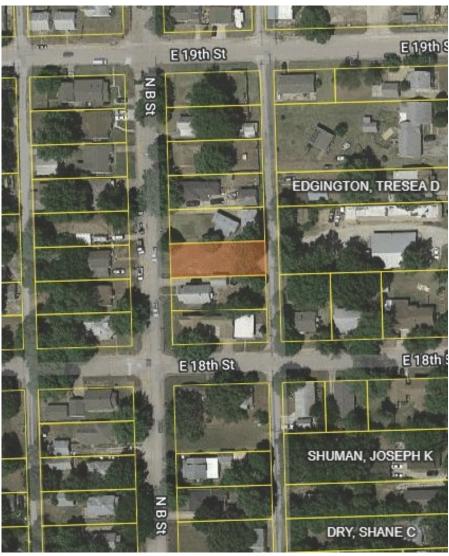

## **About**

The Land Bank is offering this lot at 1309 N B Street the Browns Addition.

The lot is approximately 7,000 square feet in an established subdivision, with access to City utilities.

**Parcel dimensions:** 

50' x 140'

2022 Assessed Valuation:

\$748

2022 Property Tax:

\$131.13

**Zoning Class** 

R-1 Single Family Residential

Development on this parcel is eligible for a property tax rebate on qualifying improvements over \$5,000 through the Sumner County Neighborhood Revitalization Plan.